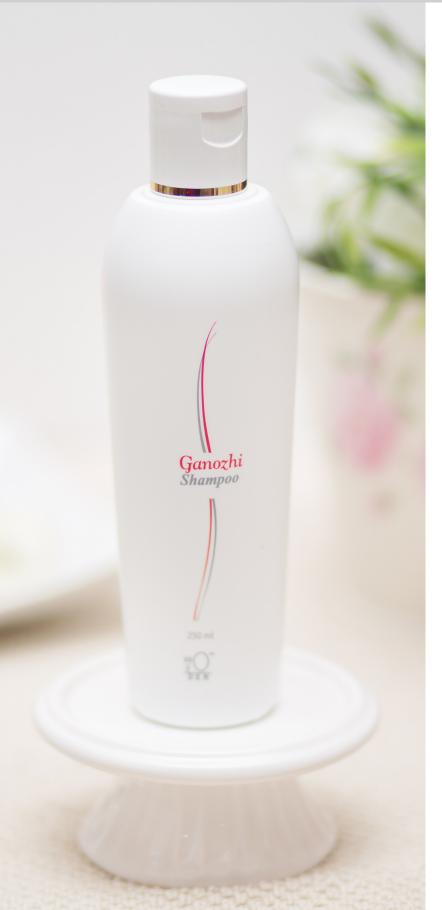

### **DXN GANOZHI SHAMPOO**

DXN Ganozhi Shampoo with pH balance is suitable for all hair types. Enriched with Ganoderma extract and vitamin B5, DXN Ganozhi™ Shampoo is mild that can make your hair healthier, softer and shinier.

Content of the box: 250 ml

Ingredients: water, betaine, sodyum lauryl ether sulphate, Cocamide DEA, lanolin, glycerin, Ganoderma Lucidum, hydroxy ethyl cellulose, panthenol, fragrance.

For all hairtypes