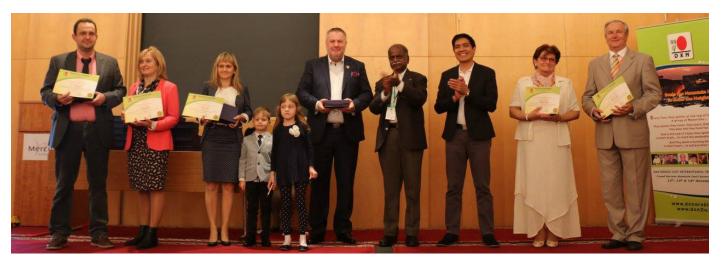

#### **DXN Italy's 2. Anniversary**

28 November 2015 Dogana Veneta, Lazise

### DXN ITALY'S SECOND ANNIVERSARY

On November 28, 2015 DXN Italy celebrated its second anniversary in the stunning location of the Dogana Veneta on Lake Garda. Members from all parts of Italy came together to enjoy the gala dinner, the party and of course the speeches of Mr. Jijith NK, Dr. Rajesh Savera, Mr. Sean Higgins, Crown Ambassador László Kócsó and the Italian leaders.

#### TEXT WRITTEN BY Susanna Palma Krusinszki

There is no doubt that Lake Garda is one of the most beautiful places in Italy and the Dogana Veneta in Lazise offers a breathtaking view of the lake. And don't think that it is only for the summer period! We were at the beginning of winter, and there was something magical in the air walking towards this charming location among the old city walls by the moonlight and with the smell of the lake in the air. When we reached the location we felt like participants in a royal ball, we already felt that is was a very special evening.