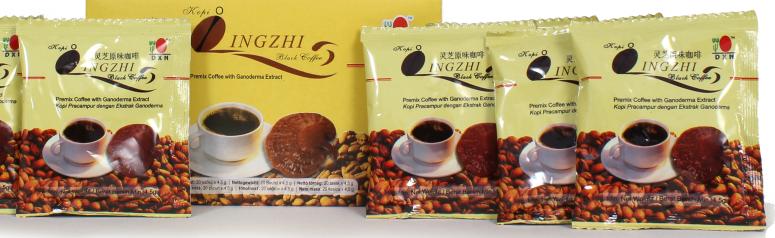

### LINGZHI BLACK COFFEE

DXN Lighzhi Black Coffee is made of unique recipes from top quality instant coffee and Ganoderma extract.DXN Linghzi Black Coffee is sugar free and it is suitable fir those who like to limit their sugar intake. Linghzi Black Coffee provides full taste of real coffee.

Content of the box: 20 sachets x 4,5g

Directions for use: pour the contents of the pouch in a cup, add hot water and mix. Ingredients: Instant coffee and Ganoderma extract.