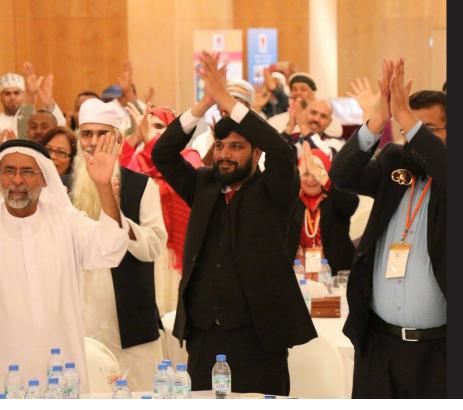

8. DXN Middle East Leadership Camp **Grand Mercure Mountain Oasis Resort** 

> Jebel Hafeet, Al Ain - UAE November 12-13-14, 2015.

### **DXN MIDDLE EAST 8<sup>TH</sup> INTERNATIONAL** LEADERSHIP CAMP

Saleem Shajeer

The 8th Edition of the DXN Middle East Leadership Camp had been successfully concluded in the Grand Mercure Mountain Oasis Resort in Jebel Hafeet, Al Ain - UAE. 120 DXN Members hailing from 20 different countries have participated in the programme which was held on 12th 13th and 14th November 2015.

8 recognised international trainers who had been sourced out from different DXN countries around the globe have made the camp one of its kind with their excellent training modules. The programme had been scheduled in such a manner that attendees were enriched with a well balanced knowledge on DXN Products, System and Marketing. Certain interactive personality development sessions also were kept as part of the camp by which attendees had got a platform to break their comfort zone and thereby to improve their confidence and skills.

The second day of the camp ended with an entertainment session filled with local Arab art forms and magic show. The three day camp concluded with a participants felicitation session where all attendees received a certificate and a plaque.