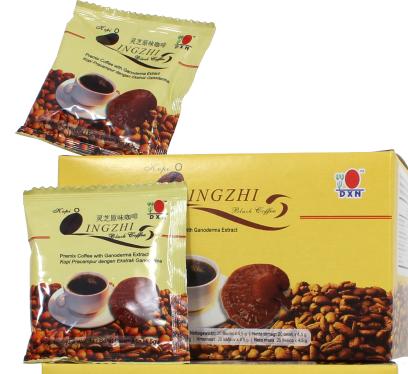

### LINGZHI BLACK COFFEE

DXN Lighzhi Black Coffee is made of unique recipes from top quality instant coffee and Ganoderma extract.DXN Linghzi Black Coffee is sugar free and it is suitable fir those who like to limit their sugar intake. Linghzi Black Coffee provides full taste of real coffee.

Content of the box: 20 sachets x 4,5g

Directions for use: pour the contents of the pouch in a cup, add hot water and mix. Ingredients: Instant coffee and Ganoderma extract.