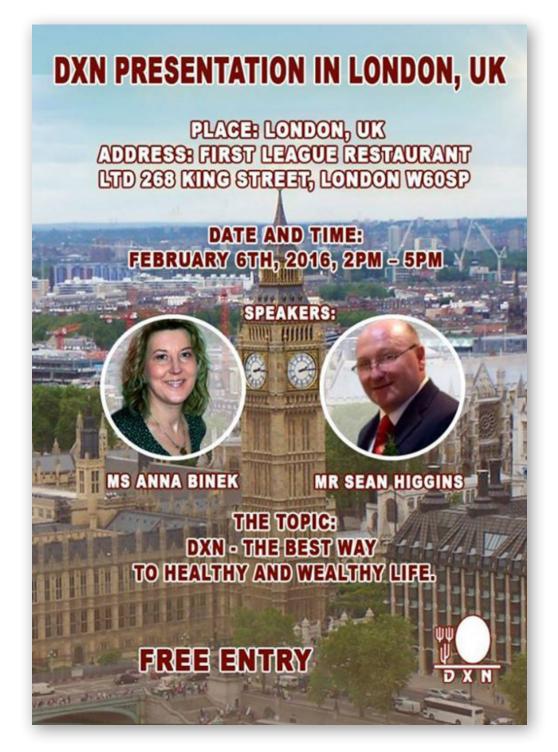

## TSI PROGRAM 2017 FOR EUROPE DUBAI MARCH 2017

QUALIFIERS WILL ENJOY: 4 NIGHTS, 5 DAYS UNFORGETTABLE TRIP TO DUBAI DUBAI - THE MOST HAPPENING CITY IN THE WORLD GREAT OPPORTUNITY TO ENJOY IT TOGETHER WITH YOUR TEAM MEMBERS, IN THE COMPANY OF THE BEST QUALIFICATION TARGET: 120.000 TSI POINTS CRITERIA FOR QUALIFICATION: STAR AGENT TSI POINTS CALCULATED ON MONTHLY BASIS

1ST JANUARY 2016 TO 31ST DECEMBER 2016

DXN and me media@dxnlife.eu

The European DXN members are very active and they organize meetings and events, they even travel to Malaysia to visit the HQ and the farm. And they never miss an occasion to show their love for the DXN products!