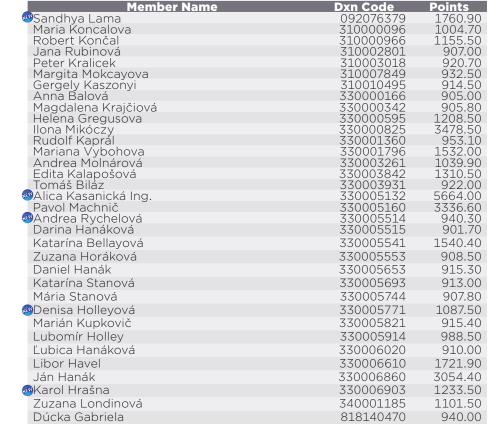

| 650006207              | 1926.60            |
| Amedeo lunco                              | 818129338              | 1540.50            |
| Pugliese Massimo                          | 818150090              | 1902.80            |
| Peshka Asenova                            | 818290352              | 1171.80            |
|                                           |                        |                    |



| Member Name          | Dxn Code  | Points  |
|----------------------|-----------|---------|
| _ Alicja Piwowarczyk | 818087296 | 1668.00 |
| Małecka Krystyna     | 818215601 | 903.00  |
| Maria Masłówska      | 818242477 | 902.30  |
| Gronek Alina         | 818281170 | 1869.50 |

Malearciuc Timea

Member Name

Dxn Code

350000656

Points

1251.00



**F** SLOVAKIA





| Member Name                          | Dxn Code  | Points  |
|--------------------------------------|-----------|---------|
| Papp Andrea                          | 310012890 | 1437.70 |
| Marcos Jimenez Lopez                 | 330003381 | 1124.30 |
| Bernabé Vidal Febrero                | 330003549 | 5207.80 |
| Francisco Javier Alvarez Rovira      | 330003758 | 1148.80 |
| Cristóbal Francisco Mota Morales     | 330004176 | 1035.00 |
| Amanda Ramírez Gandolfo              | 330004636 | 1001.00 |
| Esther - Ramírez Gandolfo            | 330004646 | 977.00  |
| Zsolt Horváth                        | 500000510 | 919.30  |
| Martin Vilalo Franco                 | 610038360 | 1398.40 |
| Pedro María Basteguieta Bengoechea   | 680000024 | 3327.80 |
| Pascuala Garcia Lopez                |