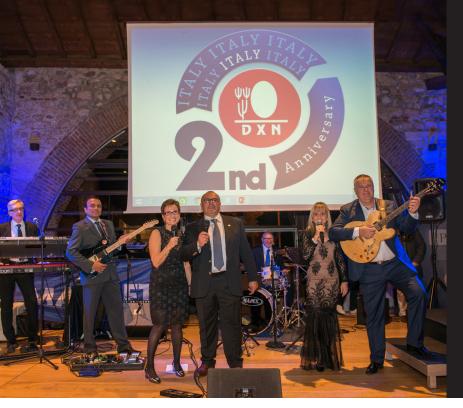

#### **DXN Italy's 2. Anniversary**

28 November 2015 Dogana Veneta, Lazise

### DXN ITALY'S SECOND ANNIVERSARY

On November 28, 2015 DXN Italy celebrated its second anniversary in the stunning location of the Dogana Veneta on Lake Garda. Members from all parts of Italy came together to enjoy the gala dinner, the party and of course the speeches of Mr. Jijith NK, Dr. Rajesh Savera, Mr. Sean Higgins, Crown Ambassador László Kócsó and the Italian leaders.

#### TEXT WRITTEN BY Susanna Palma Krusinszki

There is no doubt that Lake Garda is one of the most beautiful places in Italy and the Dogana Veneta in Lazise offers a breathtaking view of the lake. And don't think that it is only for the summer period! We were at the beginning of winter, and there was something magical in the air walking towards this charming location among the old city walls by the moonlight and with the smell of the lake in the air. When we reached the location we felt like participants in a royal ball, we already felt that is was a very special evening.

The celebration started with an Italian aperitivo: we were offered drinks and delicious fingerfood. Mr. Giuseppe Girlando, DXN Italy's Country Manager took the stage to welcome the guests and to introduce the Italian leaders,