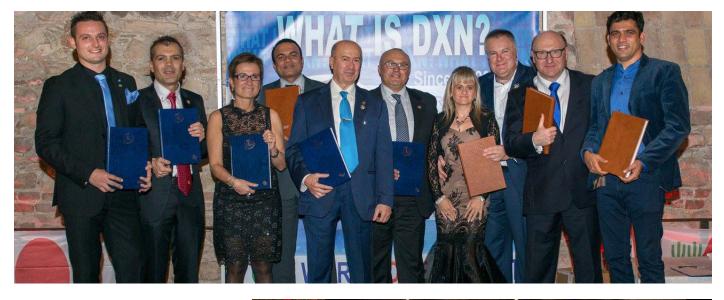

### DXN ITALY'S SECOND ANNIVERSARY

On November 28, 2015 DXN Italy celebrated its second anniversary in the stunning location of the Dogana Veneta on Lake Garda. Members from all parts of Italy came together to enjoy the gala dinner, the party and of course the speeches of Mr. Jijith NK, Dr. Rajesh Savera, Mr. Sean Higgins, Crown Ambassador László Kócsó and the Italian leaders.

who were the first speakers. Star Diamond Manuel Longo, Executive Star Diamond Maurizio Milan, Executive Senior Start Diamond Giorgio Tarallo and Executive Senior Star Diamonds Paola and Carlo Rovelli shared their success stories with the audience. After them Dr. Savera shared a motivating story with us and so did Mr. Jijith who

After the cake, Mr. Girlando, Mr. Jijith, Mr. Higgins and Mr. Kócsó gave personally the pins to the recently qualified Italian members.

The band started to play music in the other hall and the dancing started. Those who didn't want to dance took the occasion to chat and catch up on news with the others. It was nice to see each other again and wish happy holidays in person to the friends we made thanks to DXN.